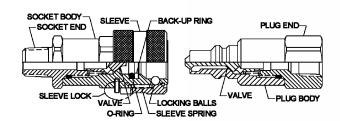

## **Features**

- Ball lock
- · Slim profile compared to threaded couplings
- · High strength steel construction
- Poppet valves with metal-to-metal sealing
- 1/4" & 3/8" male & female NPTF end connections
- · Standard sleeve lock

## Standard Materials

- · High strength steel bodies and valves
- Stainless steel springs & balls
- · Buna-N (Nitrile) seals
- Teflon back-up ring (socket)