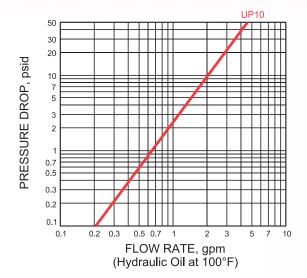

The Series UP10 is a high pressure hydraulic quick connect coupling designed to operate at pressures up to 10,000 psi. Its ball lock mechanism makes it a true quick connect coupling, as opposed to thread-to-connect couplings that are typically used in high pressure hydraulics. Body size is 1/4".