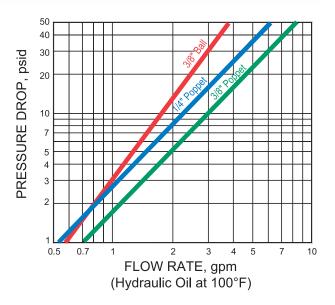

## **Rated Pressure**

| Body Size | PSI    | BAR |  |  |
|-----------|--------|-----|--|--|
| 1/4"      | 10,000 | 700 |  |  |
| 3/8"      | 10,000 | 700 |  |  |