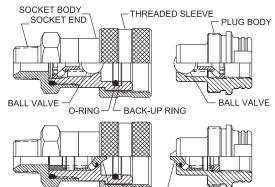

#### **Features**

- Threaded latching
- Rugged steel construction
- Poppet valves with elastomer seal standard in 1/4" coupling
- · Poppet valves and ball valves available in 3/8" coupling
- Body size matches thread size. 1/4" and 3/8" body sizes do not interchange.

### **Standard Materials**

- Zinc plated steel construction
- High strength steel ball valves
- Stainless steel springs
- Buna-N (Nitrile) seals
- Teflon back-up ring (socket)