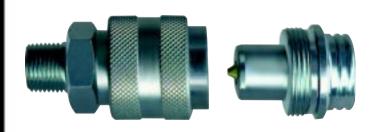

# Series WA 56000 Thread-to-Connect 10,000 psi

POPPET VALVE

POPPET VALVE

The Series WA 56000 is a high pressure hydraulic screw together coupling designed to operate at pressures up to 10,000 psi. Its rugged design makes it suitable for use in hydraulic ram, pump and high impulse applications. Body sizes are 1/4" and 3/8".

#### **Features**

- Threaded latching
- Rugged steel construction
- Poppet valves with elastomer seal standard in 1/4" coupling
- · Poppet valves and ball valves available in 3/8" coupling
- Body size matches thread size. 1/4" and 3/8" body sizes do not interchange.